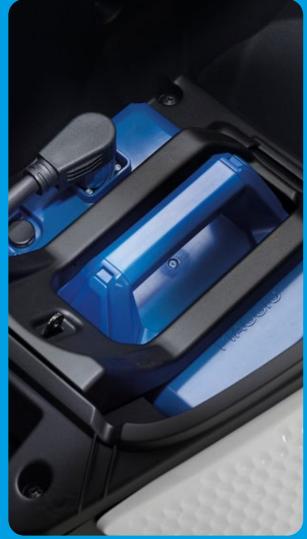

# TEOR FUN

IF YOU WANT TO CHANGE THE WORLD, YOU'VE GOT TO DESIGN IT YOURSELF

LIGHT UP YOUR ROAD

CHARGE THE BATTERY
AT HOME

STORE YOUR HELMET UNDER THE SEAT

**DAY MODE** 

->--

Choose your riding mode