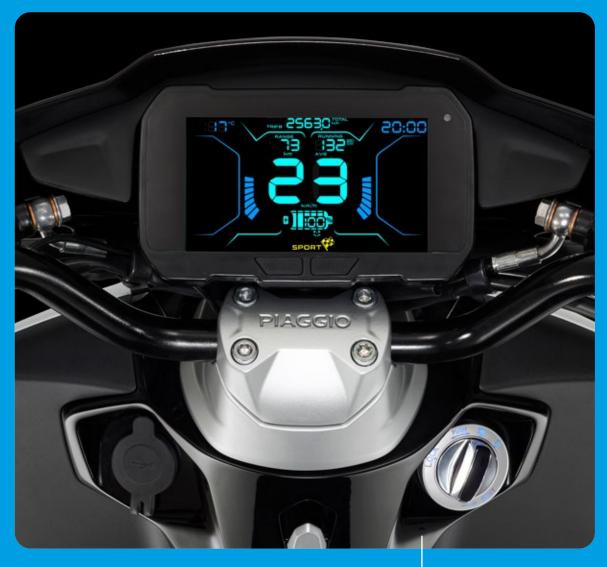

# TEOR FUN

IF YOU WANT TO CHANGE THE WORLD, YOU'VE GOT TO DESIGN IT YOURSELF

LIGHT UP YOUR ROAD

CHARGE THE BATTERY
AT HOME

STORE YOUR HELMET UNDER THE SEAT

**DAY MODE** 

->--

Choose your riding mode

ECO

**SPORT** 

REVERSE

**NIGHT MODE** 