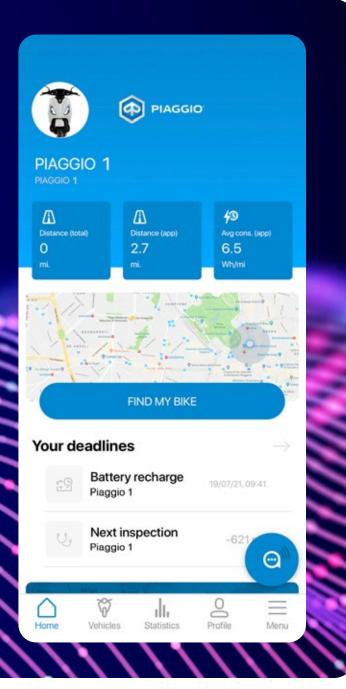

## CONNECTIVITY

THANKS TO THE PIAGGIO MIA\* CONNECTIVITY SYSTEM AND DEDICATED PIAGGIO APP, YOU CAN CONNECT YOUR SMARTPHONE TO THE SCOOTER VIA BLUETOOTH

MANAGEMENT OF INCOMING CALLS

MESSAGE NOTIFICATION

DISPLAY OF LAST MISSED CALL

PLAYLIST MANAGEMENT

LIVE TRACKING

RIDING INFORMATION