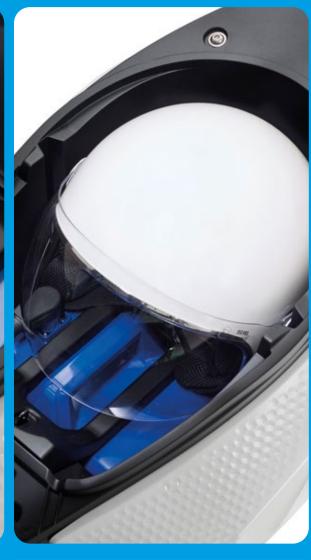

# TEOR FUN

IF YOU WANT TO CHANGE THE WORLD, YOU'VE GOT TO DESIGN IT YOURSELF

LIGHT UP YOUR ROAD

CHARGE THE BATTERY
AT HOME

STORE YOUR HELMET UNDER THE SEAT

**DAY MODE** 

->--

Choose your riding mode