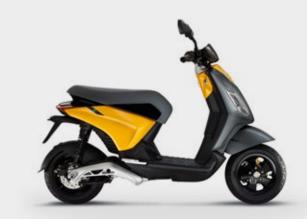

## TECHNICAL SPECIFICATIONS

|                        | Piaggio 1                   | Piaggio 1+                   | Diaggie 1 Active            |
|------------------------|-----------------------------|------------------------------|-----------------------------|
|                        | 45 km/h & 25 km/h           | only 45 km/h                 | Piaggio 1 Active            |
| Motor                  | 1.2 kW (1.34 kW peak)       | 1.2 kW (1.34 kW peak)        | 2.0 kW (3.0 kW peak)        |
| Battery                | 1.4 kWh                     | 2.3 kWh                      | 2.3 kWh                     |
| Brakes                 | Disc-Disc                   | Disc-Disc                    | CBS Disc-Disc               |
| Weight with batteries  | 85 kg                       | 90 kg                        | 94 kg                       |
| Range*                 | 55 @ Eco mode*<br>43 @ WMTC | 100 @ Eco mode*<br>68 @ WMTC | 85 @ Eco mode*<br>66 @ WMTC |
| Dimensions (L x W x H) | 1,680 x 750 x 1,080 mm      | 1.680 x 750 x 1.080 mm       | 1.680 x 750 x 1.080 mm      |
| Wheels (front - rear)  | 10'' - 10''                 | 10'' - 10''                  | 10'' - 10''                 |
| Max. Speed             | 45 km/h                     | 45 km/h                      | 60 km/h                     |