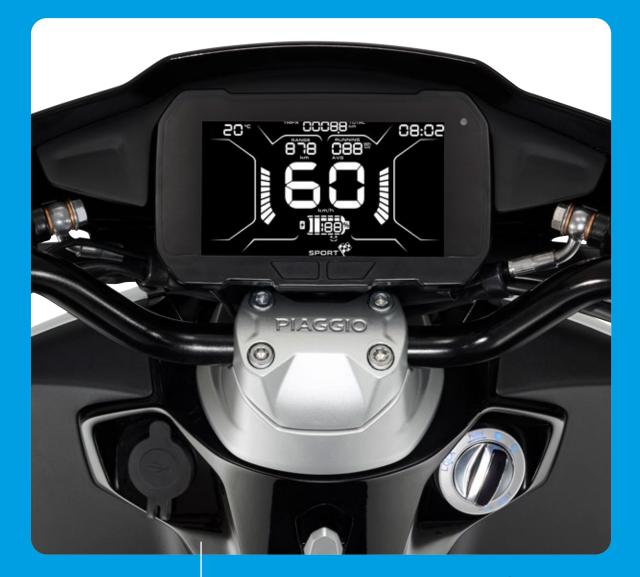

# TEOR FUN

IF YOU WANT TO CHANGE THE WORLD, YOU'VE GOT TO DESIGN IT YOURSELF

LIGHT UP YOUR ROAD

CHARGE THE BATTERY
AT HOME

STORE YOUR HELMET UNDER THE SEAT

**DAY MODE** 

->--

Choose your riding mode

ECO

**SPORT** 

REVERSE

**NIGHT MODE** 