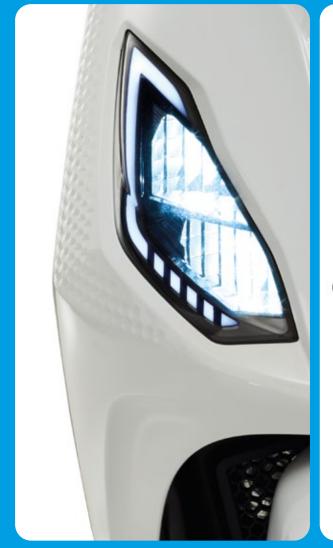

# TEOR FUN

IF YOU WANT TO CHANGE THE WORLD, YOU'VE GOT TO DESIGN IT YOURSELF

LIGHT UP YOUR ROAD

CHARGE THE BATTERY
AT HOME

STORE YOUR HELMET UNDER THE SEAT

**DAY MODE** 

->--

Choose your riding mode