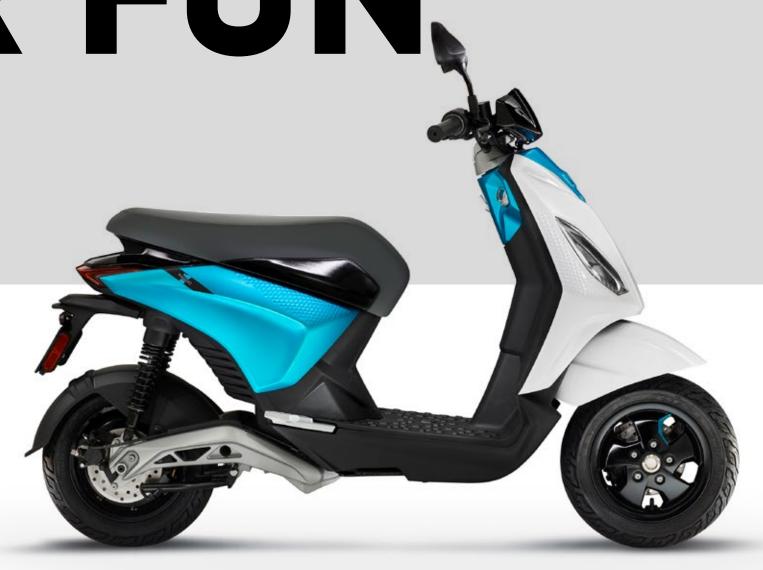

# TEOR FUN

IF YOU WANT TO CHANGE THE WORLD, YOU'VE GOT TO DESIGN IT YOURSELF

LIGHT UP YOUR ROAD

CHARGE THE BATTERY
AT HOME

STORE YOUR HELMET UNDER THE SEAT

**DAY MODE** 

->--

Choose your riding mode