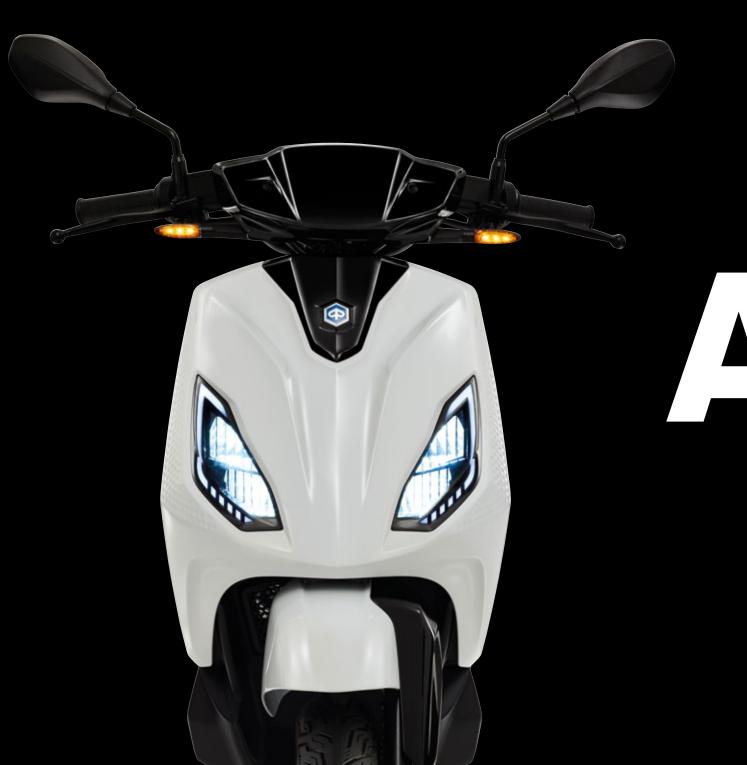

# TEOR FUN

IF YOU WANT TO CHANGE THE WORLD, YOU'VE GOT TO DESIGN IT YOURSELF

LIGHT UP YOUR ROAD

CHARGE THE BATTERY
AT HOME

STORE YOUR HELMET UNDER THE SEAT

**DAY MODE** 

->--

Choose your riding mode