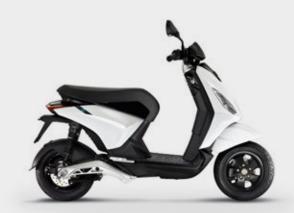

## TECHNICAL SPECIFICATIONS

|                        | Piaggio 1                   | Piaggio 1+                   | Diaggie 1 Active            |
|------------------------|-----------------------------|------------------------------|-----------------------------|
|                        | 45 km/h & 25 km/h           | only 45 km/h                 | Piaggio 1 Active            |
| Motor                  | 1.2 kW (1.34 kW peak)       | 1.2 kW (1.34 kW peak)        | 2.0 kW (3.0 kW peak)        |
| Battery                | 1.4 kWh                     | 2.3 kWh                      | 2.3 kWh                     |
| Brakes                 | Disc-Disc                   | Disc-Disc                    | CBS Disc-Disc               |
| Weight with batteries  | 85 kg                       | 90 kg                        | 94 kg                       |
| Range*                 | 55 @ Eco mode*<br>43 @ WMTC | 100 @ Eco mode*<br>68 @ WMTC | 85 @ Eco mode*<br>66 @ WMTC |
| Dimensions (L x W x H) | 1,680 x 750 x 1,080 mm      | 1.680 x 750 x 1.080 mm       | 1.680 x 750 x 1.080 mm      |
| Wheels (front - rear)  | 10'' - 10''                 | 10'' - 10''                  | 10'' - 10''                 |
| Max. Speed             | 45 km/h                     | 45 km/h                      | 60 km/h                     |